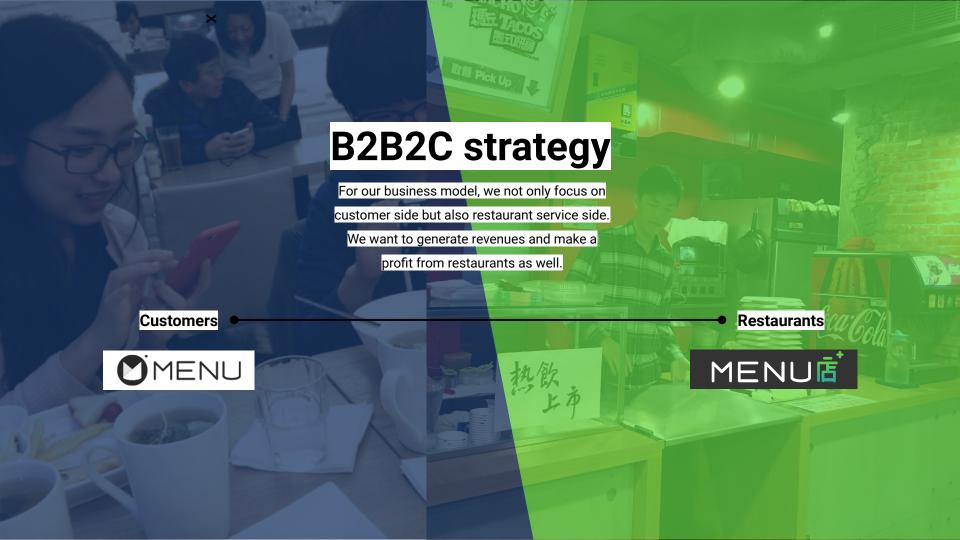

## **MENUSHOP**

IT service solutions for Taiwan restaurants

Besides MENU for users, we also design the systems, <u>MENUSHOP+</u> for restaurants in order to provide more services/applications connect with their customers.