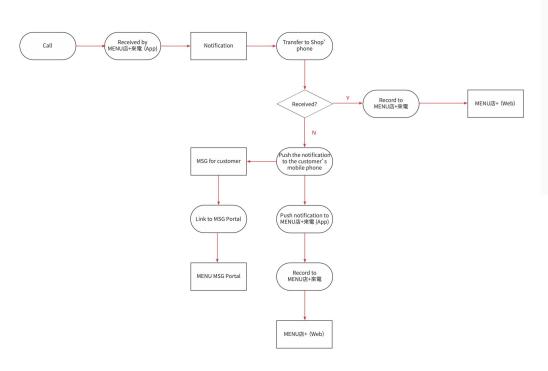

### Flow chart, web & native app design for call recording system

79 0410 **Q 8250**0

79 0410 **Q BLSSS** 

#24ADA8

Yuanti SC Light

管理店家如此簡單。

Yuanti SC Regular

管理店家如此簡單。